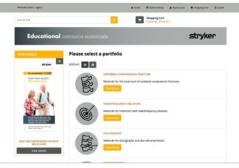

#### Select your items

- 4. Browse for materials by clicking "View Item" on any of the category folders.
- 5. To view a piece, click "View Details."

Note: Pink text and boxes on images denote customizing opportunities.

Log in at hcpprintsolutions.com.

Choose a folder or type keyword into search bar.

Click "View Details" button to view or purchase.

Enter payment information at checkout.