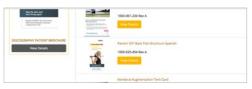

#### Select your items

- 4. Browse for materials by clicking "View Item" on any of the category folders.
- 5. To view a piece, click "View Details."

Note: Pink text and boxes on images denote customizing opportunities.

### **Place your order**

6. Select your quantity and click "Add to cart."