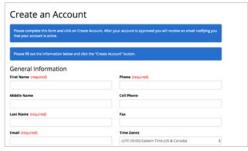

## Go to HCPPrintSolutions.com.

- 1. Click on "Create an account."
- 2. Fill in required fields and click "Create Account."

Note: Processing a new account can take up to 24 hours. You will receive an email from presseroorders@foremostgraphics.com confirming your account is active. If you do not receive confirmation after 24 hours, contact strykersupport@foremostgraphics.com.