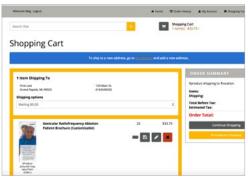

### Purchase

Click "Shopping Cart" at the top of the page and then click "Checkout". Verify the correct shipping address is selected in the "Ship To" dropdown. If you haven't added an address before, you can click "Add an Address."

Note: If you would like your item shipped to a different address, either choose one from the dropdown or click "Add New Address" and enter details.

- 8. Click "Shipping Method" from the dropdown to choose your shipping preference.
- 9. Click "Continue" and fill in payment information. When ready, click "Complete Order." You will receive an order confirmation email within 24 hours and a shipping confirmation email once printing is complete.